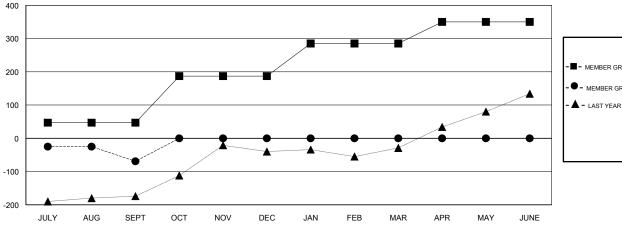

### GOALS AND ACTUAL MEMBERS CUMULATIVE

| -■- MEMBER GROWTH NET GOAL        |  |
|-----------------------------------|--|
| - ● - MEMBER GROWTH ACTUAL        |  |
| - ▲ - LAST YEAR MEMBERSHIP ACTUAL |  |
|                                   |  |
|                                   |  |
|                                   |  |

### **LOCATION REP OF SRI LANKA**

**GMT CA** 

|                       | Club          | s         |               |               | Ме                        | mbers                   |                                              |  |
|-----------------------|---------------|-----------|---------------|---------------|---------------------------|-------------------------|----------------------------------------------|--|
| RESULTS FOR 2018-2019 |               |           |               |               | RESULTS FOR 2018-2019     |                         |                                              |  |
| QUARTER               | NEW CLUB GOAL | NEW CLUBS | DROPPED CLUBS | QUARTER       | MEMBER GROWTH NET<br>GOAL | MEMBER GROWTH<br>ACTUAL | DROPPED MEMBERS ACTUAL (including transfers) |  |
| JULY/AUG/SEPT         | 1             | 0         | 1             | JULY/AUG/SEPT | 47                        | 12                      | 80                                           |  |
| OCT/NOV/DEC           | 2             | 0         | 0             | OCT/NOV/DEC   | 140                       | 0                       | 0                                            |  |
| JAN/FEB/MAR           | 2             | 0         | 0             | JAN/FEB/MAR   | 98                        | 0                       | 0                                            |  |
| APR/MAY/JUNE          | 1             | 0         | 0             | APR/MAY/JUNE  | 65                        | 0                       | 0                                            |  |