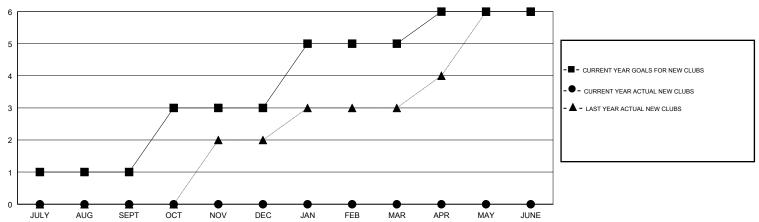

#### GOALS AND ACTUAL NEW CLUBS CUMULATIVE

### **LOCATION REP OF SRI LANKA**

**GMT CA** 

|                       | Club          | s         |               |               | Ме                        | mbers                   |                                              |  |
|-----------------------|---------------|-----------|---------------|---------------|---------------------------|-------------------------|----------------------------------------------|--|
| RESULTS FOR 2018-2019 |               |           |               |               | RESULTS FOR 2018-2019     |                         |                                              |  |
| QUARTER               | NEW CLUB GOAL | NEW CLUBS | DROPPED CLUBS | QUARTER       | MEMBER GROWTH NET<br>GOAL | MEMBER GROWTH<br>ACTUAL | DROPPED MEMBERS ACTUAL (including transfers) |  |
| JULY/AUG/SEPT         | 1             | 0         | 1             | JULY/AUG/SEPT | 47                        | 12                      | 80                                           |  |
| OCT/NOV/DEC           | 2             | 0         | 0             | OCT/NOV/DEC   | 140                       | 0                       | 0                                            |  |
| JAN/FEB/MAR           | 2             | 0         | 0             | JAN/FEB/MAR   | 98                        | 0                       | 0                                            |  |
| APR/MAY/JUNE          | 1             | 0         | 0             | APR/MAY/JUNE  | 65                        | 0                       | 0                                            |  |